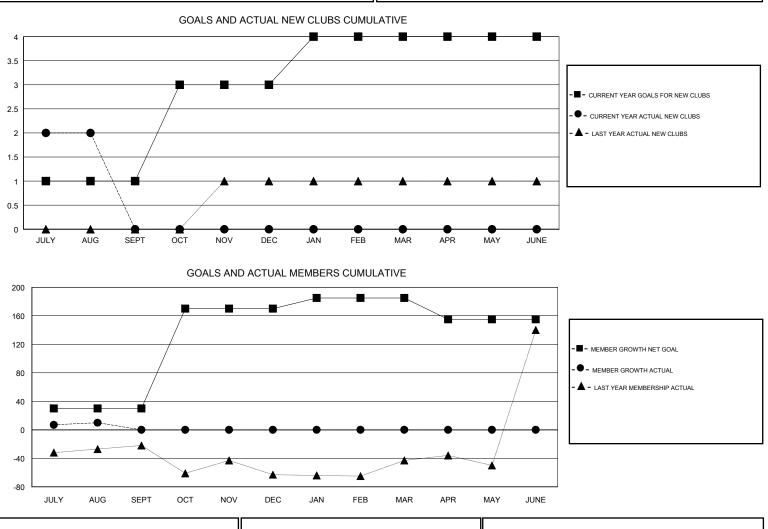

## KAMAL JOSHI GMT:

| GMT: KAMAL    | JOSHI         |             | LOCAT         | GMT CA                           |                           |                         |                                                    |  |
|---------------|---------------|-------------|---------------|----------------------------------|---------------------------|-------------------------|----------------------------------------------------|--|
|               | Club          | )S          |               | Members<br>RESULTS FOR 2017-2018 |                           |                         |                                                    |  |
|               | RESULTS FO    | R 2017-2018 |               |                                  |                           |                         |                                                    |  |
| QUARTER       | NEW CLUB GOAL | NEW CLUBS   | DROPPED CLUBS | QUARTER                          | MEMBER GROWTH NET<br>GOAL | MEMBER GROWTH<br>ACTUAL | DROPPED<br>MEMBERS ACTUAL<br>(including transfers) |  |
| JULY/AUG/SEPT | 1             | 2           | 0             | JULY/AUG/SEPT                    | 30                        | 60                      | 50                                                 |  |
| OCT/NOV/DEC   | 2             | 0           | 0             | OCT/NOV/DEC                      | 140                       | 0                       | 0                                                  |  |
| JAN/FEB/MAR   | 1             | 0           | 0             | JAN/FEB/MAR                      | 15                        | 0                       | 0                                                  |  |
| APR/MAY/JUNE  | 0             | 0           | 0             | APR/MAY/JUNE                     | -30                       | 0                       | 0                                                  |  |